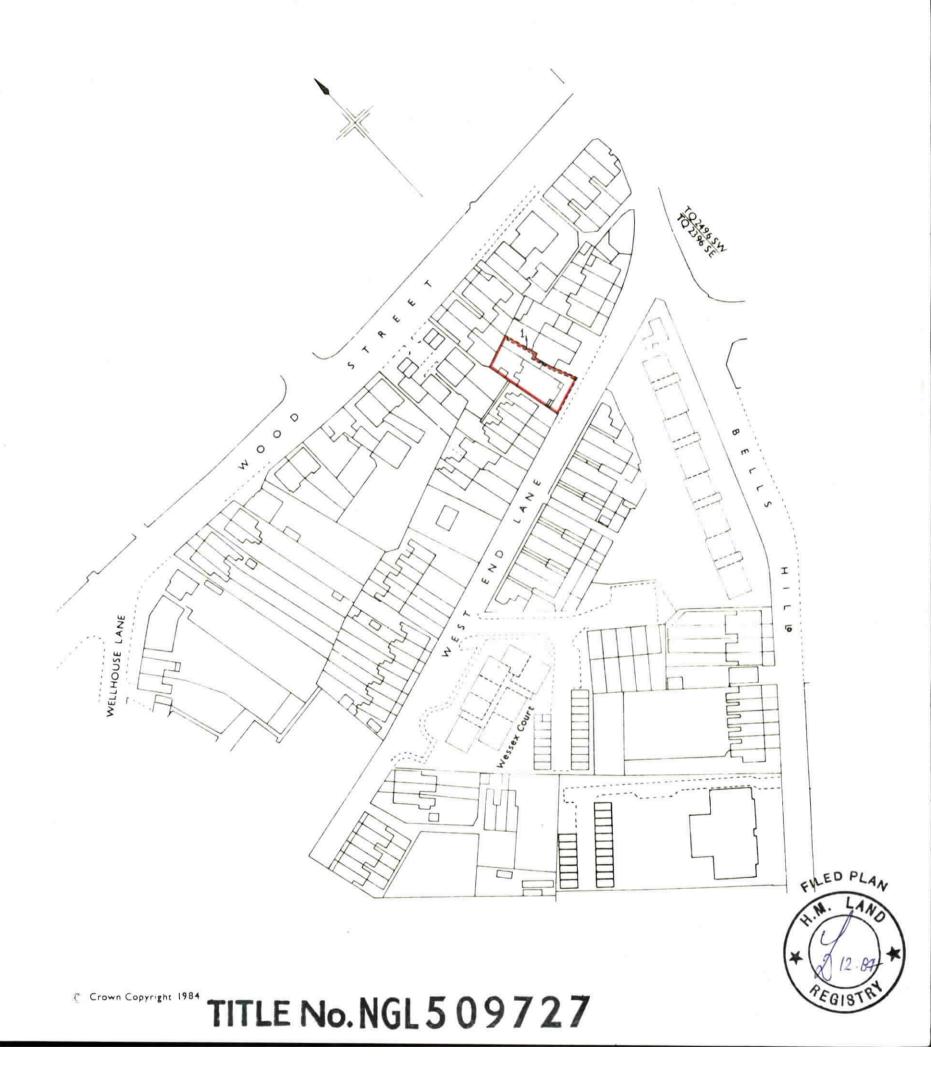

## H. M. LAND REGISTRY

O NATIONAL GRID PLAN

TQ 2396

SECTION

GREATER LONDON

Scale 1/1250

BOROUGH OF BARNET

This is a copy of the title plan on 29 JUL 2022 at 14:42:58. This copy does not take account of any application made after that time even if still pending in HM Land Registry when this copy was issued.

This copy is not an 'Official Copy' of the title plan. An official copy of the title plan is admissible in evidence in a court to the same extent as the original. A person is entitled to be indemnified by the registrar if he or she suffers loss by reason of a mistake in an official copy. If you want to obtain an official copy, the HM Land Registry web site explains how to do this.

HM Land Registry endeavours to maintain high quality and scale accuracy of title plan images. The quality and accuracy of any print will depend on your printer, your computer and its print settings. This title plan shows the general position, not the exact line, of the boundaries. It may be subject to distortions in scale. Measurements scaled from this plan may not match measurements between the same points on the ground.